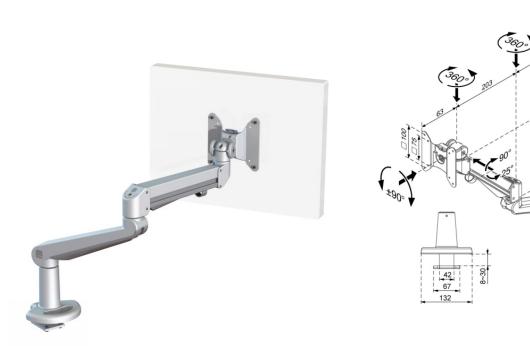

## Ascend Gas Arm with top fix Clamp

Clamp Type

0

## **Product Specification**

| Product code            | CMS2074C-ED & CMS3162 - SILVER                      |
|-------------------------|-----------------------------------------------------|
| *Weight capacity        | From 3 - 8 kg                                       |
| **Maximum Screen Size   | 36″                                                 |
| Height adjustment range | 200mm – 500mm from desktop                          |
| Max forward extension   | 486mm                                               |
| VESA                    | 75mm & 100mm VESA compliant                         |
| Movement                | Height adjustment, tilt, swivel, rotation and reach |

## Additional Information

Clamp for desktops up to 8mm - 30mm

Integral cable management

Gas assisted height adjustment

Lockable quick release VESA function

180° anti rotation feature

Over 90% of the aluminium alloy content is recycled