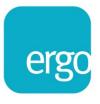

## **Product Specification**

| Product code            | CMS2074C-ED & CMS3162 - SILVER                      |
|-------------------------|-----------------------------------------------------|
| *Weight capacity        | From 3 - 8 kg                                       |
| **Maximum Screen Size   | 36″                                                 |
| Height adjustment range | 200mm – 500mm from desktop                          |
| Max forward extension   | 486mm                                               |
| VESA                    | 75mm & 100mm VESA compliant                         |
| Movement                | Height adjustment, tilt, swivel, rotation and reach |

## Additional Information

Clamp for desktops up to 8mm - 30mm

Integral cable management

Gas assisted height adjustment

Lockable quick release VESA function

180° anti rotation feature

Over 90% of the aluminium alloy content is recycled